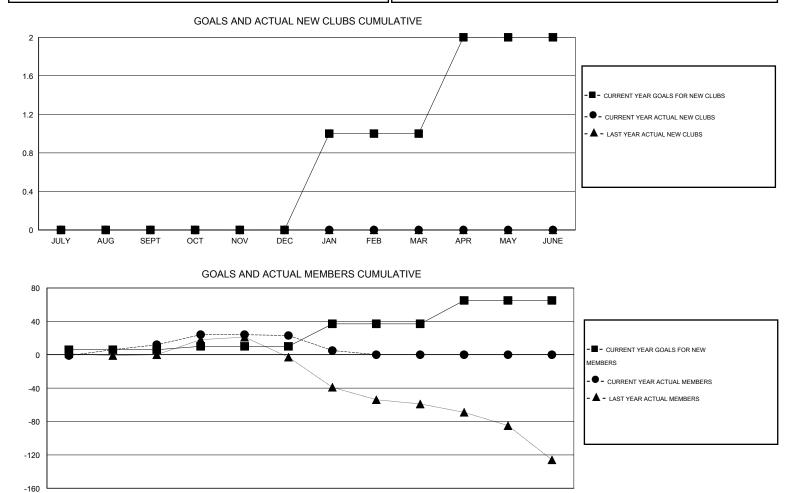

## GMT: CARL HARRELL

| LOCATION | ALABAMA |
|----------|---------|
|----------|---------|

| Clubs                 |                  |                     |                            | Members                     |               |                    |                       |                              |                             |
|-----------------------|------------------|---------------------|----------------------------|-----------------------------|---------------|--------------------|-----------------------|------------------------------|-----------------------------|
| RESULTS FOR 2013-2014 |                  |                     |                            | RESULTS FOR 2013-2014       |               |                    |                       |                              |                             |
| QUARTER               | NEW CLUB<br>GOAL | ACTUAL NEW<br>CLUBS | ACTUAL<br>DROPPED<br>CLUBS | ACTUAL NET<br>GAIN/<br>LOSS | QUARTER       | NEW MEMBER<br>GOAL | ACTUAL NEW<br>MEMBERS | ACTUAL<br>DROPPED<br>MEMBERS | ACTUAL NET<br>GAIN/<br>LOSS |
| JULY/AUG/SEPT         | 0                | 0                   | 0                          | 0                           | JULY/AUG/SEPT | 6                  | 32                    | 20                           | 12                          |
| OCT/NOV/DEC           | 0                | 0                   | 1                          | -1                          | OCT/NOV/DEC   | 4                  | 39                    | 28                           | 11                          |
| JAN/FEB/MAR           | 1                | 0                   | 0                          | 0                           | JAN/FEB/MAR   | 27                 | 18                    | 36                           | -18                         |
| APR/MAY/JUNE          | 1                | 0                   | 0                          | 0                           | APR/MAY/JUNE  | 28                 | 0                     | 0                            | 0                           |

JULY AUG SEPT OCT NOV DEC JAN FEB MAR APR MAY JUNE

| DROPPED CLUBS: 1 |    | 33 CLUBS OF 51 ADDED 1 OR MORE | GENDER DISTRIBUTION   |              |     |
|------------------|----|--------------------------------|-----------------------|--------------|-----|
|                  |    | NEW MEMBERS                    | MALE                  | 910 (73.39%) |     |
|                  |    |                                | FEMALE                | 330 (26.61%) |     |
| DROPPED MEMBERS  |    |                                |                       |              |     |
| DECEASED         | 10 | CLICK HERE FOR HEALTH          |                       |              | 246 |
| CLUB CANCELLED   | 4  | ASSESSMENT DATA                | FAMILY UNIT MEMBERS   |              |     |
| OTHER            | 70 |                                | HEAD OF HOUSEHOLD     |              |     |
| TOTAL            | 84 |                                | NON-HEAD OF HOUSEHOLD |              |     |
|                  |    |                                |                       |              |     |